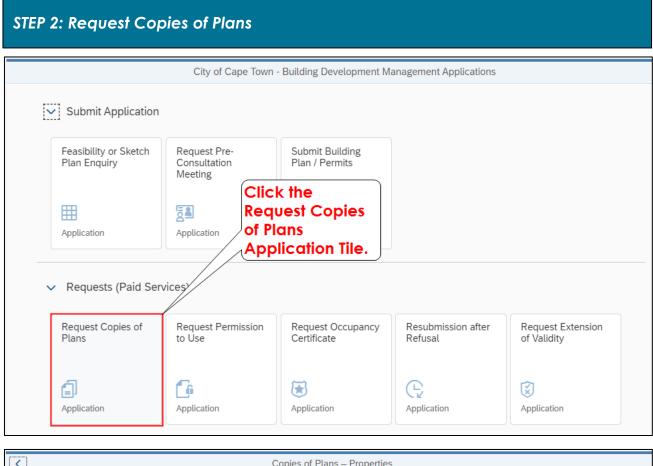

# Building Development Management (BDM) – Request Copies of Plans

Building Development Management (BDM) – Request Copies of Plans